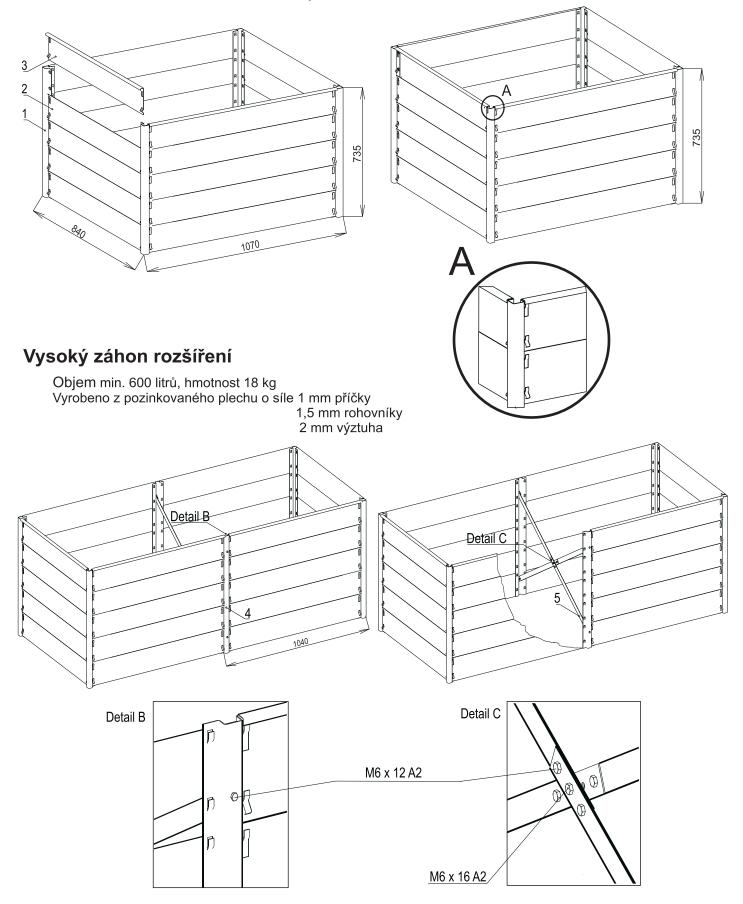

### Údaje o výrobku a popis:

Vysoký záhon slouží k pěstování rostlin (ovoce, zeleniny, květin, bylinek atd.) všude tam, kde nemáte možnost vybudovat klasický záhon nebo chcete esteticky změnit ráz své zahrady. Jeho nespornou výhodou je to, že díky jeho výšce je pěstování pohodlnější a šetříte tak svoje záda. Záhon je vyroben z žárově zinkovaného plechu o síle 1 až 2 mm a skládá se z rohovníků, výztuh a příček.

### Montáž výrobku:

Výrobek vydělejte z přepravního obalu a roztřiďte. Příčky do rohovníku upevňujte zasunutím do jednoduchého zámku. Pokud máte prodlouženou verzi záhonu připevněte vzpěry dodaným spojovacím materiálem. Šroub M6 x 16 A2 připevněte na spojnici středu výztuh.

| 8-10-5       |                      | Vysoký záhon             |             | Vysoký záhon<br>rozšíření |
|--------------|----------------------|--------------------------|-------------|---------------------------|
| číslo pozice |                      | ks                       | ks          | ks                        |
| 1            | rohovník             | 4                        |             | -                         |
| 2            | příčka               | 8 x 800 mm               | 8 x 1000 mm | 8 x 1000 mm               |
| 3            | horní příčka         | 2 x 800 mm               | 2 x 1000 mm | 2 x 1000 mm               |
| 4            | prodlužovací stojina |                          |             | 2                         |
| 5            | výztuha              |                          |             | 4                         |
|              | šroub                | M6 x 12 A2<br>M6 x 16 A2 |             | 8<br>1                    |
|              | matka                | M6 A2                    |             | 9                         |